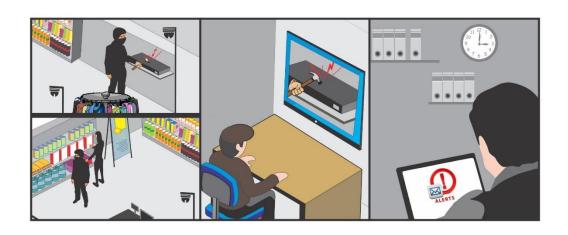

## **Email with Snapshot**

Why: Internet connectivity and bandwidth availability are still some of the major concerns for centralized monitoring at remote locations. Getting a text message in case of an event is an outdated feature, as snapshots and videos still need to be pulled out from the system for further investigation. Sending pictorial notification to the central location or to the concerned person in real-time is a challenging task. This is a very convenient situation for thieves and burglars. They are smart enough not to leave any proof at the targeted location, damaging cameras and NVRs completely. Consequently, there will be lack of pictorial evidence and data which is fundamental for the reimbursement of a claim from an insurance company. To address this issue, Matrix Video Surveillance solution has developed a smart feature called 'Email with Snapshot'.

**Feature Description:** This feature enables the Video Surveillance solution to send emails with snapshots at a low bandwidth on a pre-configured email, as soon as a threat or tampering is detected in the functioning of cameras or recorders. Email with Snapshot can also be used for other events like Motion Detection, Video Loss, Face Detection, etc. For example, a branch office of a bank in a rural area can send an email with snapshots to the central location with low bandwidth if motion is detected after office hours. With the help of these snapshots the concerned person at the central location can take necessary preventive measures. This feature can be configured to send 1-60 snapshots in a minute, as per the requirement.

**Benefit**: With 'Email with Snapshots' get notifications (in the form of snapshots) at the central location at a minimum bandwidth and have pictorial evidence of the event or theft even when cameras and recorders are damaged.

MATRIX VIDEO SURVEILLANCE brings E-MAIL WITH SNAPSHOT! Receive snapshots immediately over mail and safeguard evidence.

**Application:** This feature can be used effectively at locations having less bandwidth availability. It is advantageous at locations like remote banks, ATM centres and financial firms, which are prone to thefts and robberies.