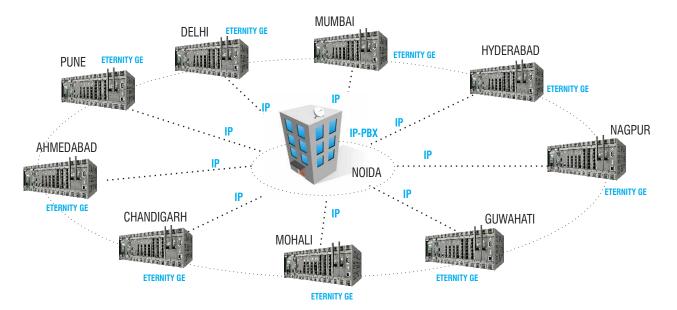

| INDUSTRY   | Retail Industry                                                                                                                                                                                                                                                                                                                                                                                                                                                                                                                                                                       |
|------------|---------------------------------------------------------------------------------------------------------------------------------------------------------------------------------------------------------------------------------------------------------------------------------------------------------------------------------------------------------------------------------------------------------------------------------------------------------------------------------------------------------------------------------------------------------------------------------------|
| CUSTOMER   | Domino's India                                                                                                                                                                                                                                                                                                                                                                                                                                                                                                                                                                        |
| LOCATION   | Delhi, Mumbai, Pune, Ahmedabad, Nagpur,<br>Hyderabad, Chandigarh, Mohali, Guwahati                                                                                                                                                                                                                                                                                                                                                                                                                                                                                                    |
| CHALLENGES | <ul> <li>Connect 15+ branch offices with head office</li> <li>High telephony Cost in inter-branch calling</li> <li>Required minimum 30 trunk lines per regional office with compact infrastructure for voice calling</li> <li>Need to managed scattered telephony systems centrally</li> </ul>                                                                                                                                                                                                                                                                                        |
| SOLUTION   | <ul> <li>ETERNITY GE – The IP-PBX with Seamless</li> <li>Mobility and Universal Connectivity</li> <li>Peer-to-Peer connectivity over IP between<br/>IP-PBX at HO and 15+ ETERNITY GE located in<br/>branch offices</li> <li>Branch-to-branch calling over IP telephony with<br/>3-Digit dialing</li> <li>High scalability offered with PRI trunks facilitating<br/>30 channels on a single line for voice calling</li> <li>Remote management of all the systems with<br/>web based GUI</li> <li>Delivered on-the-move mobility to supervisors<br/>through Mobile Softphone</li> </ul> |

# Peer-to-Peer connectivity over IP between IP-PBX at HO and 15+ ETERNITY GE located in branch offices for seamless connectivity.

With installation of 15+ ETERNITY GE at branch offices, Matrix connected all the locations with head office over IP to provide seamless integration all over the India for Domino's employees for quick connectivity.