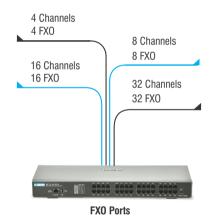

| FX0            |               |     |
|----------------|---------------|-----|
| Model Name     | VoIP Channels | FX0 |
| SETU VFX440    | 4             | 4   |
| SETU VFX880    | 8             | 8   |
| SETU VFXTH1600 | 16            | 16  |
| SETU VFXTH3200 | 32            | 32  |
| FXS            |               |     |
| Model Name     | VolP Channels | FXS |