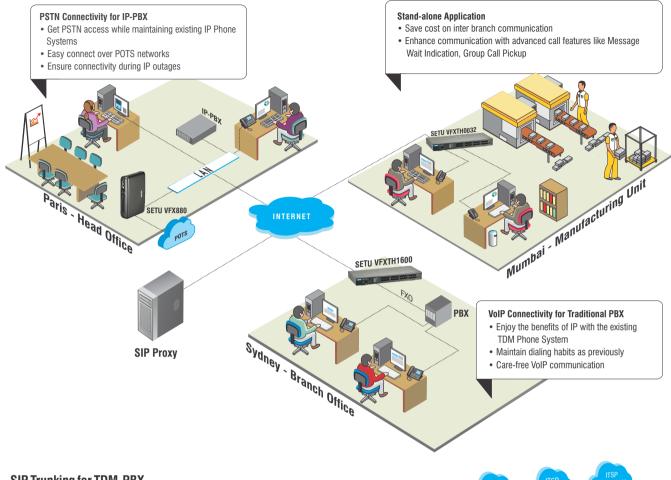

## **Application Scenario**

#### **Multi-Site Connectivity**

Offices spread across multiple locations need to transparently integrate workforce and centralize administration; the gateway can connect sites, save costs and secure voice communications to provide such benefits.

#### **SIP Trunking for TDM-PBX**

Organization with old-fashioned phone systems need low cost long distance calling from different service providers, SETU VFX can provide VoIP to connect customers, suppliers and partners.

- Place cost-effective VoIP calls anywhere across world
- Easy migration to IP while maintaining Traditional Systems
- Interoperable with industry leading analog/IP-PBX Systems
- · Compatible with leading SIP Service Providers
- · Ensure superior voice quality