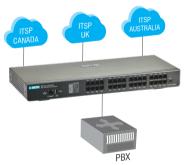

#### **SIP Trunking for TDM-PBX**

Organization with old-fashioned phone systems need low cost long distance calling from different service providers, SETU VFX can provide VoIP to connect customers, suppliers and partners.

- Place cost-effective VoIP calls anywhere across world
- Easy migration to IP while maintaining Traditional Systems
- Interoperable with industry leading analog/IP-PBX Systems
- · Compatible with leading SIP Service Providers
- · Ensure superior voice quality