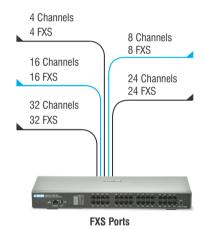

| FXS            |                      |     |
|----------------|----------------------|-----|
| Model Name     | <b>VoIP Channels</b> | FXS |
| SETU VFX404    | 4                    | 4   |
| SETU VFX808    | 8                    | 8   |
| SETU VFXTH0016 | 16                   | 16  |
| SETU VFXTH0024 | 24                   | 24  |
| SETU VFXTH0032 | 32                   | 32  |