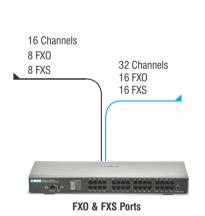

## **Configurations**

| FX0+FXS        |               |     |     |
|----------------|---------------|-----|-----|
| Model Name     | VolP Channels | FX0 | FXS |
| SETU VFXTH0808 | 16            | 8   | 8   |
| SETU VFXTH1616 | 32            | 16  | 16  |